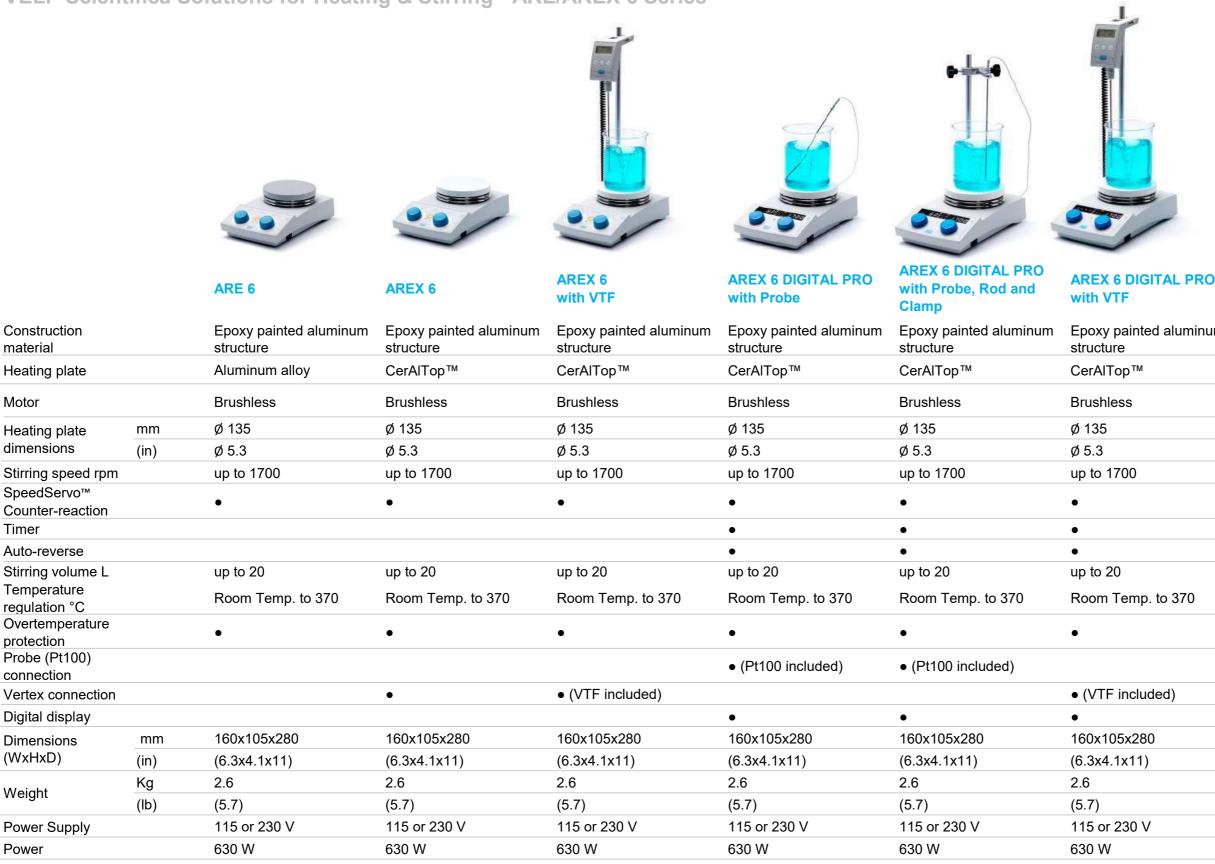

## **VELP Scientifica Solutions for Heating & Stirring - ARE/AREX 6 Series**

material

Motor

Timer

protection

(WxHxD)

Weight

Power

\* support rod (A00001069) included

\* support rod (A00001069) and clamp (A00000280) included

\* suppo included

## **AREX 6 CONNECT PRO**

| painted aluminum<br>ire | Epoxy painted aluminum structure |
|-------------------------|----------------------------------|
| Гор™                    | CerAlTop™                        |
| ess                     | Brushless                        |
|                         | Ø 135                            |
|                         | Ø 5.3                            |
| 1700                    | up to 1700                       |
|                         | •                                |
|                         | •                                |
|                         | •                                |
| 20                      | up to 20                         |
| Temp. to 370            | Room Temp. to 370                |
|                         | •                                |

| <sup>=</sup> included) |                           |
|------------------------|---------------------------|
|                        | •                         |
| 05x280                 | 160x105x280               |
| .1x11)                 | (6.3x4.1x11)              |
|                        | 2.6                       |
|                        | (5.7)                     |
| 230 V                  | 115 or 230 V              |
| 1                      | 630 W                     |
|                        |                           |
| ort rod (A00001069)    | * support rod (A00001069) |

included